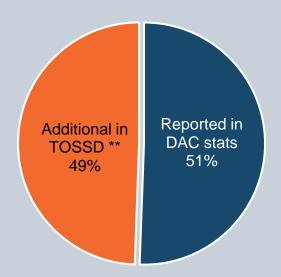

## Pillar II - Global and regional expenditures (financing for international public goods and global challenges)

49% of the financing for IPGs captured in TOSSD is additional \*

TOSSD disbursements in Pillar II USD 82 billion