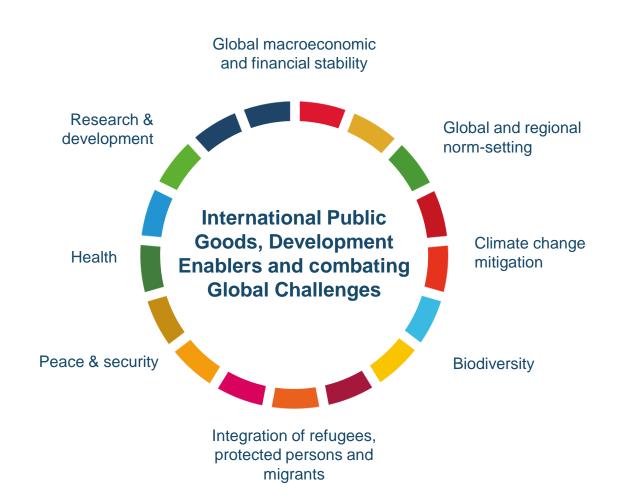

## TOSSD Pillar II captures resources at the regional and global levels in support of International Public Goods

TOSSD captures regional and global activities with substantial benefits to developing countries

To valorise all aspects of the 2030 Agenda, for example work generating global norms that benefit all countries

International Public Goods are key enablers of sustainable development for all, including TOSSDeligible countries

To make some of the domestic action for global sustainable development more visible