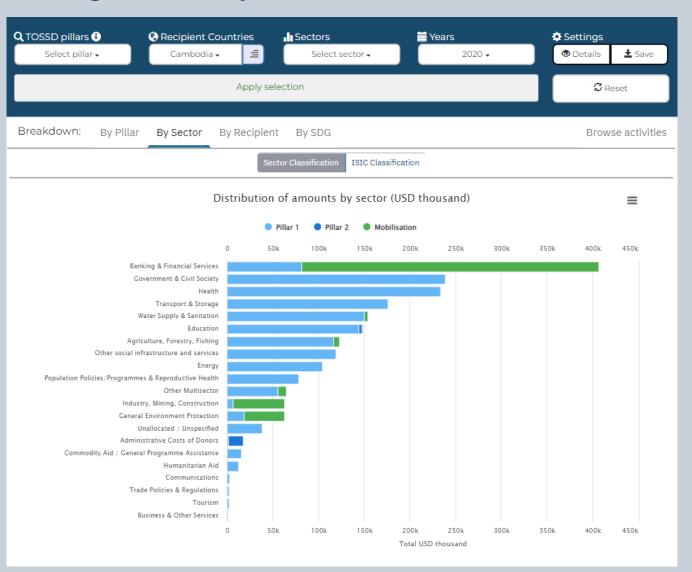

## 3.Pillar I – More transparency to recipient countries

TOSSD considerably enhanced the availability of information on support to Malaysia.

176 additional activities reported

+ 41% in volume terms (compared to DAC statistics on development finance) DAC statistics: USD 86 m.

TOSSD: USD **121** m.

## Pillar II - Global and regional expenditures (financing for international public goods and global challenges)

49% of the financing for IPGs captured in TOSSD is additional \*

TOSSD disbursements in Pillar II USD 82 billion

TOSSD commitments in Pillar II USD 112 billion

<sup>\*</sup> Compared to OECD statistics on development finance (CRS)

<sup>\*\*</sup> Excludes activities reported on a commitment basis only (USD 22 commitments from EIB).