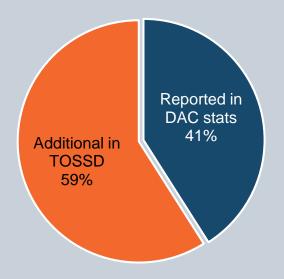

## 3.Pillar I – More transparency to recipient countries

TOSSD considerably enhanced the availability of information on support to Malaysia.

176 additional activities reported

+ 41% in volume terms (compared to DAC statistics on development finance) DAC statistics: USD 86 m.

TOSSD: USD **121** m.