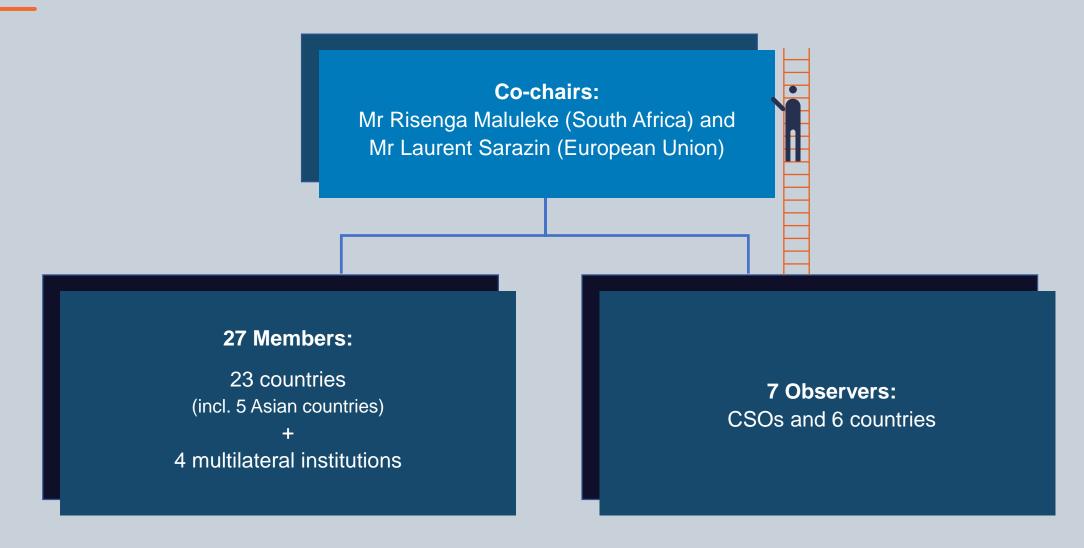

# International TOSSD Task Force

#### **International TOSSD Task Force**

#### Work of the International Task Force

#### **Established in 2017**

following the call at the 3rd International Conference on Financing for Development

(Addis Ababa – paragraph 55)

#### **Mandate:**

To develop and maintain the TOSSD framework (definitions, measurement parameters and methodologies, eligibility criteria) in an open, inclusive and transparent manner.

#### Task Force membership