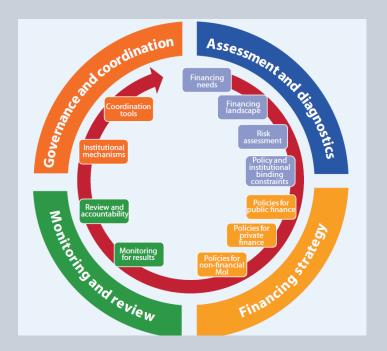

#### **TOSSD** as essentional for INFFs

**Definition of Integrated National Financing Framework (INFF):** A comprehensive framework **mapping** the landscape for financing sustainable development at country-level and laying out a **financing strategy** to implement targeted policies and reforms in order to achieve the SDGs.

TOSSD is a critical input for the assessment and diagnostics phase.

For more information, see the INFF website: <a href="https://inff.org/">https://inff.org/</a>

Source: **UN DESA** 