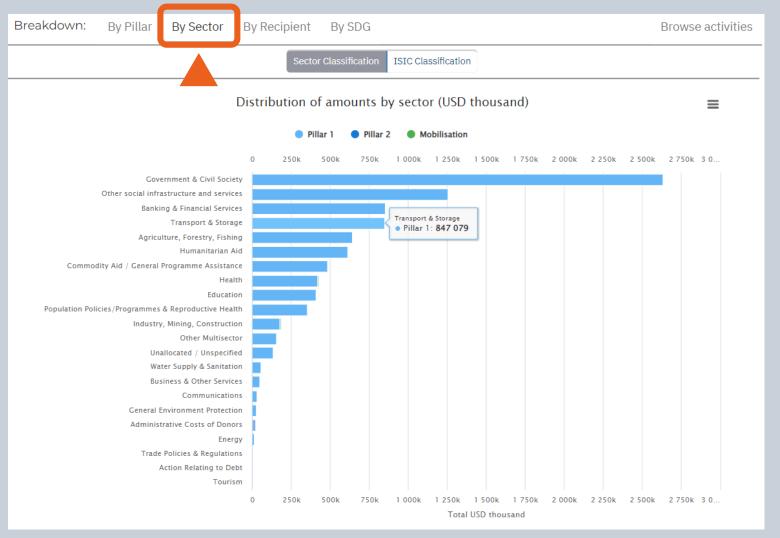

#### Data visualisation tool: TOSSD.online

All TOSSD data are published under the TOSSD data visualisation tool: <a href="https://tossd.online/">https://tossd.online/</a>

2