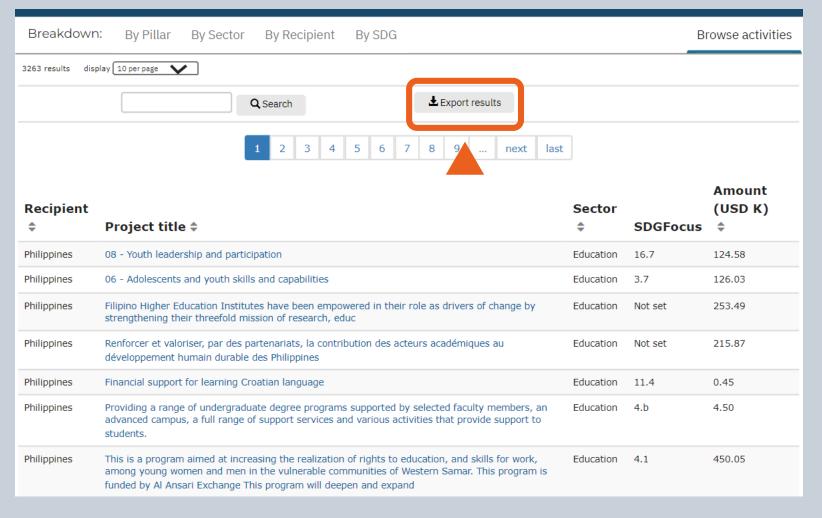

#### Data visualisation tool: TOSSD.online

All TOSSD data are published under the TOSSD data visualisation tool: <a href="https://tossd.online/">https://tossd.online/</a>

2