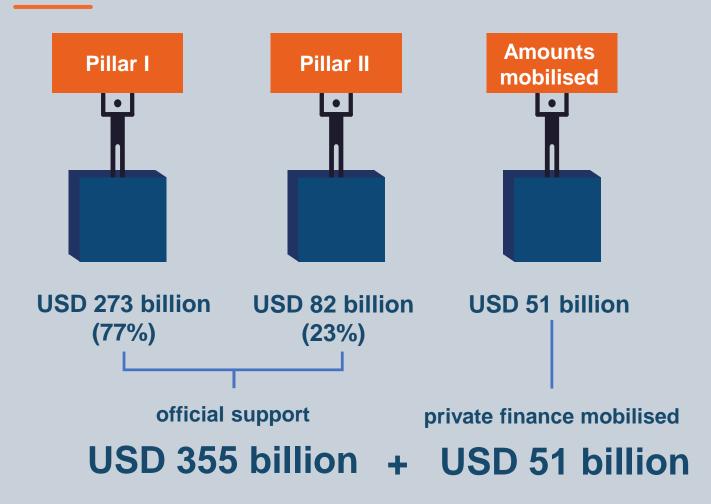

#### **TOSSD** figures for 2020

#### **TOSSD** totals for 2020

gross disbursements

Data available at <a href="https://tossd.online/">https://tossd.online/</a>

#### The figures include

 USD 91 billion of estimated data gaps derived from CRS for non respondents (included only at aggregated level)

#### The figures do not include

 Flows only reported on a commitment basis e.g. EIB pillar II activities for USD 22 billion (included in the downloadable dataset on tossd.online).

### Part of the mobilisation data are confidential

 MDBs' data on mobilisation are treated as confidential pending agreement on the appropriate level of aggregation in public disclosure.

#### For comparison:

- TOSSD in 2019 amounted to USD 292 billion.

## Pillar II - Global and regional expenditures (financing for international public goods and global challenges)

49% of the financing for IPGs captured in TOSSD is additional \*

TOSSD disbursements in Pillar II USD 82 billion

TOSSD commitments in Pillar II USD 112 billion

<sup>\*</sup> Compared to OECD statistics on development finance (CRS)

<sup>\*\*</sup> Excludes activities reported on a commitment basis only (USD 22 commitments from EIB).