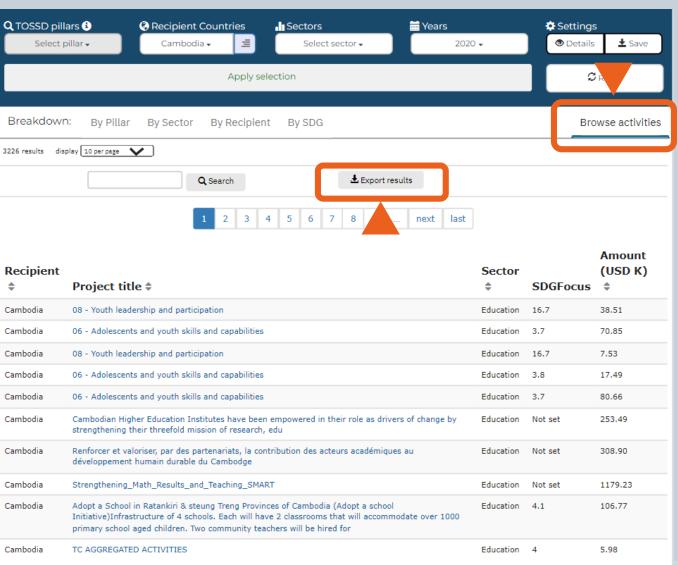

#### Data visualisation tool: TOSSD.online

All TOSSD data are published under the TOSSD data visualisation tool: <a href="https://tossd.online/">https://tossd.online/</a>

2

#### **TOSSD** totals for 2020

gross disbursements

Data available at <a href="https://tossd.online/">https://tossd.online/</a>