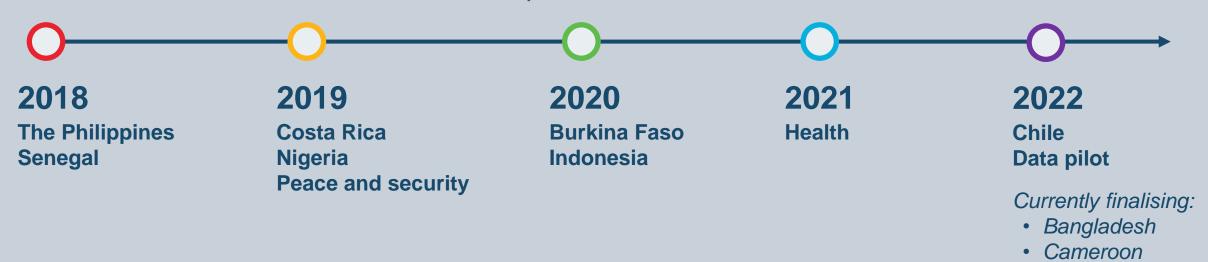

points

The TOSSD Task
Force may evolve
into a new inclusive
governance entity
in 2024

An inclusive **International Task Force** develops and maintains the TOSSD methodology.

The third round of data collection is currently ongoing.

Data on 2019 and 2020 are available online at: <a href="https://www.tossd.online">www.tossd.online</a>.

In March 2022, TOSSD was recognized as a data source for the indicator 17.3.1 on the measurement of development support.





www.tossd.org

aliutku@DAGTEKIN@oecd.org; tomas.HOS@oecd.org; guillaume.DELALANDE@oecd.org





# **Pilot studies**

The TOSSD Task Force Secretariat is carrying out a series of country and thematic pilot studies to test the TOSSD methodology and make sure that the framework addresses the information needs of recipient countries.





Colombia

### What is TOSSD?

# Main differences between TOSSD and ODA

|                                          | TOSSD                                                                                                   | ODA                                                      |  |  |  |  |  |
|------------------------------------------|---------------------------------------------------------------------------------------------------------|----------------------------------------------------------|--|--|--|--|--|
| Objective of the measure                 | Measuring resources in support of sustainable development                                               | Measuring donor effort                                   |  |  |  |  |  |
| Key eligibility criterion of the measure | Sust