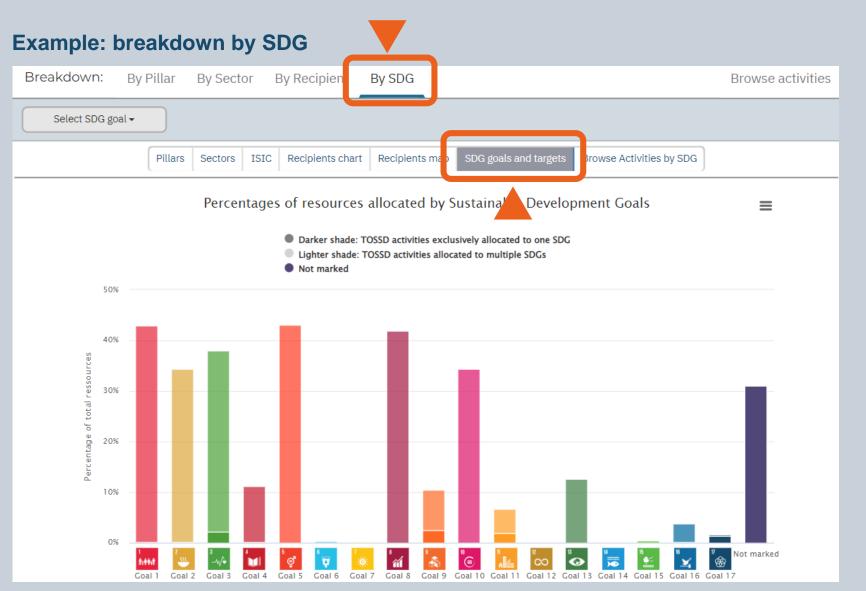

#### Data visualisation tool: TOSSD.online

All TOSSD data are published under the TOSSD data visualisation tool: <a href="https://tossd.online/">https://tossd.online/</a>

2