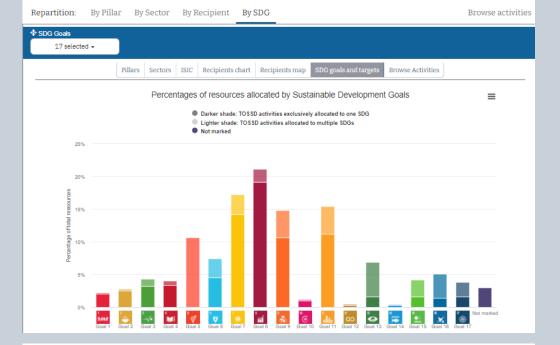

## A game changer in 2022: TOSSD now a data source for the SDGs Indicator Framework

SDG target 17.3

"Mobilize additional financial resources for developing countries from multiple sources"

The UN has adopted TOSSD as a data source for the SDGs indicator 17.3.1.:

- a. Official sustainable development grants
- b. Official concessional sustainable development loans,
- c. Official non-concessional sustainable development loans,
- d. Foreign direct investment
- e. Mobilised private finance (MPF) on an experimental basis, and
- f. Private grants.