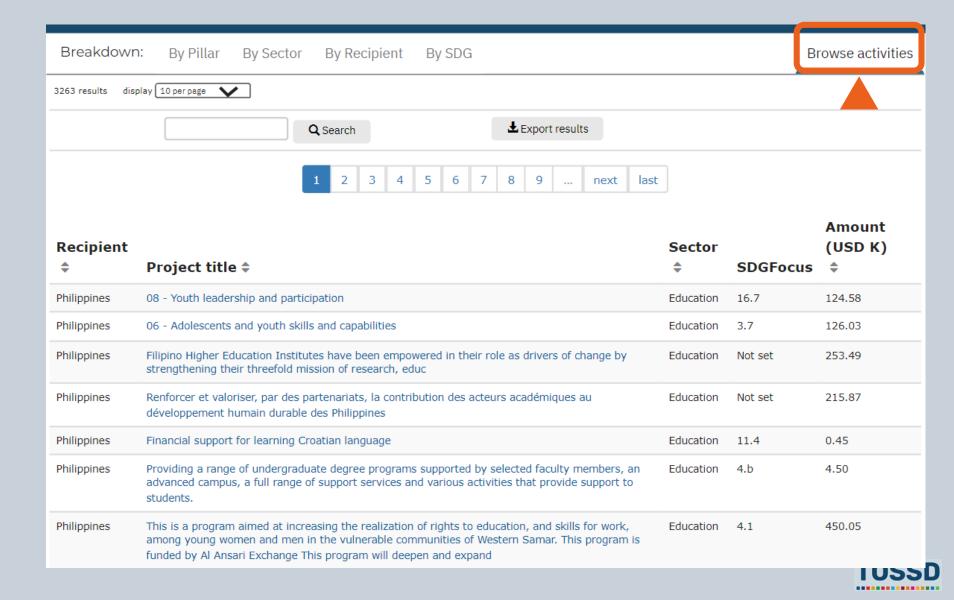

#### Data visualisation tool: TOSSD.online

All TOSSD data are published under the TOSSD data visualisation tool: <a href="https://tossd.online/">https://tossd.online/</a>

2