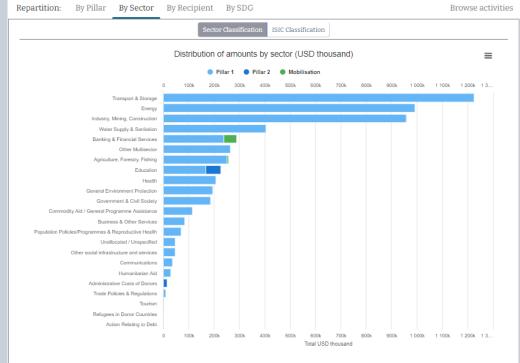

#### Data visualisation tool: TOSSD.online

All TOSSD data are published under the TOSSD data visualisation tool: <a href="https://tossd.online/">https://tossd.online/</a>

2

#### **TOSSD** totals for 2020

gross disbursements

Data available at <a href="https://tossd.online/">https://tossd.online/</a>

#### The figures include

 USD 91 billion of estimated data gaps derived from CRS for non respondents (included only at aggregated level)

#### The figures do not include

 Flows only reported on a commitment basis e.g. EIB pillar II activities for USD 22 billion (included in the downloadable dataset on tossd.online).

### Part of the mobilisation data are confidential

 MDBs' data on mobilisation are treated as confidential pending agreement on the appropriate level of aggregation in public disclosure.

#### For comparison:

- TOSSD in 2019 amounted to USD 292 billion.