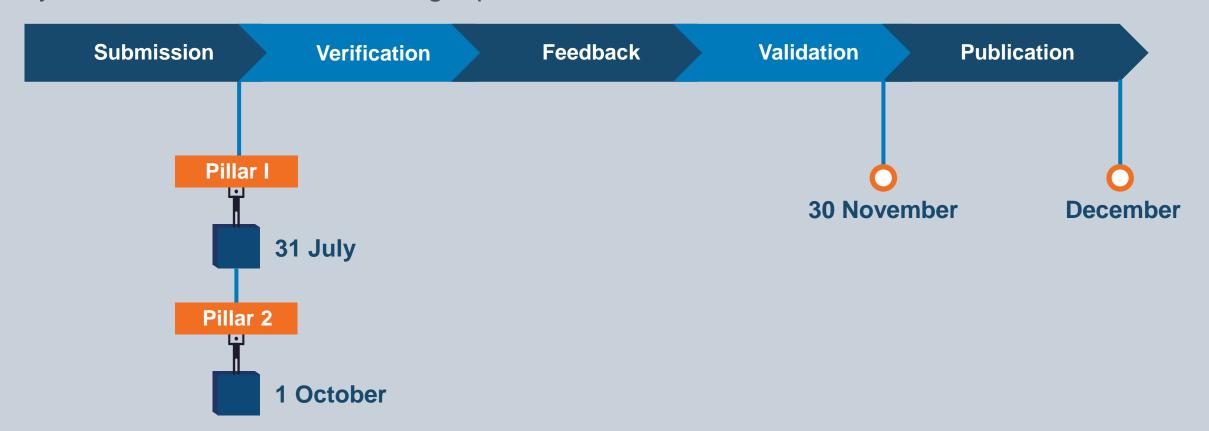

# 2022 Data collection process

Providers should submit their TOSSD Pillar I data by 31 July and their Pillar II data by 1 October. TOSSD data will get published in December 2022.