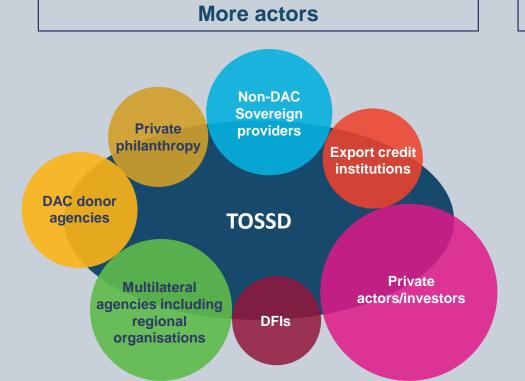

#### **TOSSD** reporters

#### Bilateral providers

(traditional and Southern providers)

#### Multilateral providers

(MDBs and other IFIs, UN agencies, other multilateral organisations)