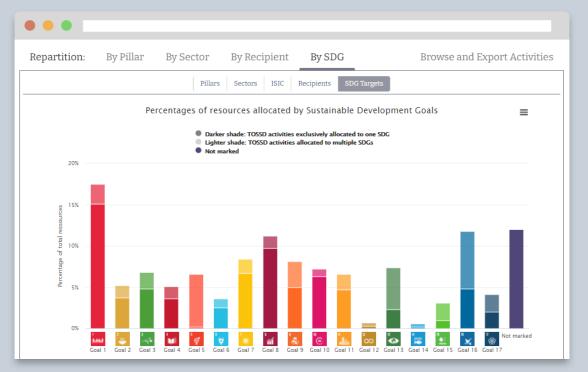

#### Data visualisation tool: TOSSD.online

All TOSSD data are published under the TOSSD data visualisation tool: <a href="https://tossd.online/">https://tossd.online/</a>

2