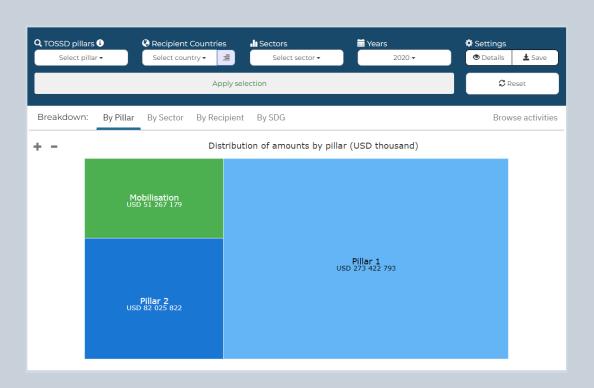

#### **TOSSD** totals for 2020

gross disbursements

Data available at <a href="https://tossd.online/">https://tossd.online/</a>

## Pillar II - Global and regional expenditures (financing for international public goods and global challenges)

49% of the financing for IPGs captured in TOSSD is additional \*

TOSSD disbursements in Pillar II USD 82 billion

TOSSD commitments in Pillar II USD 112 billion

<sup>\*</sup> Compared to OECD statistics on development finance (CRS)

<sup>\*\*</sup> Excludes activities reported on a commitment basis only (USD 22 commitments from EIB).